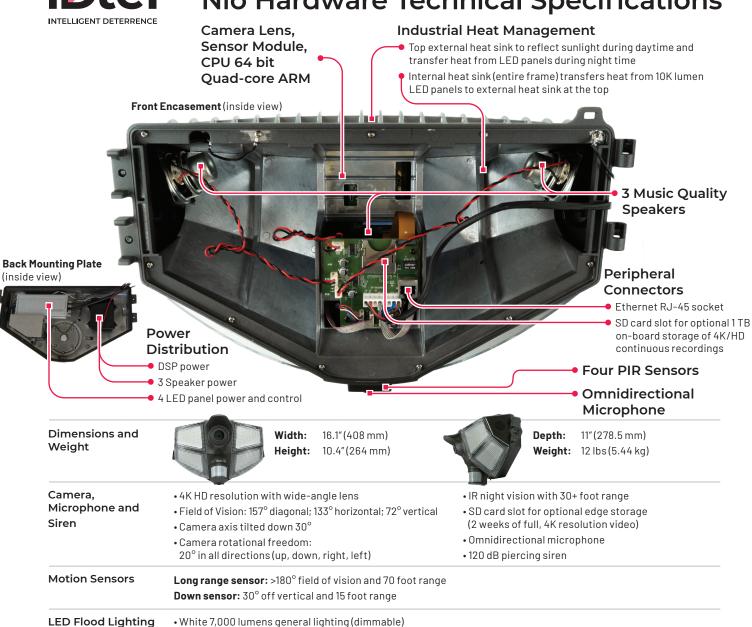

**Front Encasement:** 

Injection Molded Polycarbonate (Plastic Pigment +Surface Texture)

Back Mounting Plate:

Cast Aluminum (powder coated)

Top Heat Exchanger:

Cast Aluminum (powder coated Glossy Surface for sunlight reflection)

LED Flood Light
Protective Covers:

UV protected Polycarbonate

## Niō Hardware Technical Specifications

**LED Flood Lighting** 

- Up to 10,000 lumens maximum for deterrence floodlight
- Color tunable from 3,000-5,000 Kelvin (warm white to daylight)

Red/Blue Strobing

**LED Lighting** 

- Red and Blue strobes: 1,000 lumens each color
- 4Hz Strobe frequency
  - Dimmable

Communication

WiFi: 5GHz and 2.4 GHz Optional external WiFi antenna Ethernet RJ-45 jack Bluetooth

## Environmental

- Ambient temperature range: -40°F (-40°C) to 125°F (52°C)
- IP65 (6-dust and 5-water resistance)
- FCC certified
- ETL listed
- CA Prop 65 compliant

## Installation and Power

- Standard Wall Pack
- 120-240 VAC; 277 VAC
- 100W max power

\*\* NDAA All iDter products are fully compliant with the requirements of the US NDAA (National Defense Compliant Authorization Act) of 2018.