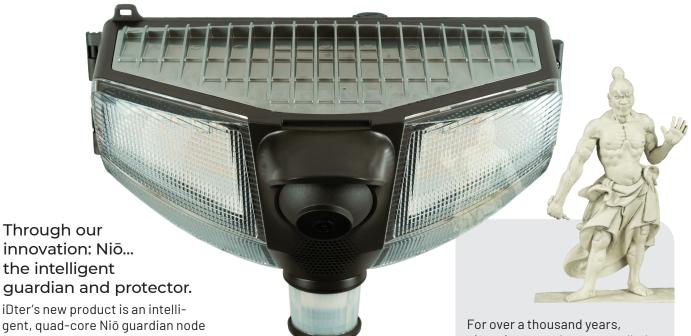

## Niō—the Intelligent Guardian and Protector

iDter provides an automated and fully integrated security solution that is proven to foil 98% of intrusion without the delays of human intervention. 98% deterrence without video monitoring or security guards. How is this possible?

iDter's new product is an intelligent, quad-core Niō guardian node designed to recognize intrusion and take immediate and effective deterrence actions that surprise intruders and defy predictability. Just as the historic Niō guardians stood guard outside and protected temples, our Niō nodes are designed to stand guard in all weather conditions and protect against intrusion. A network of Niō nodes guard your premise with 10,000 lumen multidirectional LED

lighting, a 4K high definition digital camera, and multiple motion detectors, and protect with a rich set of immediate deterrence responses including instantaneous illumination with bright 10,000 lumen flood LEDs, blinding strobes of red and blue LEDs, piercing sirens, and situation-appropriate voice-down warning messages.

gigantic, rugged statues called Niō, have stood guard conspicuously at entrances to temples in Asia. Everything about them—fierce expressions, taut musculature ready for action, deadly weapons at the ready, outthrust hands in warding off gestures—is designed to deter evil and protect the good. iDter's Niō is truly a Niō for our times!